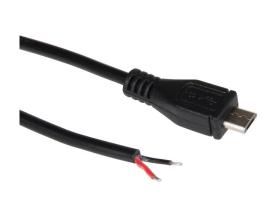

## K-1472 Micro USB type B 2.0 power cable with strand end

With this cable you are able to provide any devices powered over micro USB flexibly with a current source, as for example a DIN-rail supply.

| MAIN FEATURES    |                                                                                                         |
|------------------|---------------------------------------------------------------------------------------------------------|
| Length           | 1 meter                                                                                                 |
| Colour           | black                                                                                                   |
| Current          | up to 2 A                                                                                               |
| Compatible with  | Raspberry Pi, Arduino, Ba-<br>nana Pi and more                                                          |
| Connectors       | micro USB type B; arbitrary                                                                             |
| Special features | For flexible current supply<br>for a device with micro USB<br>type B over virtually any<br>power source |
| Items delivered  | K-1443 cable                                                                                            |